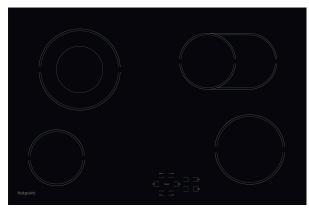

## HR 724 B H

12NC: F104321

GTIN (EAN) code: 5054645043217

| MAIN FEATURES                         |                 |
|---------------------------------------|-----------------|
| Product group                         | Hob             |
| Construction type                     | Built-in        |
| Type of control                       | Electronic      |
| Type of control settings              | -               |
| Number of gas burners                 | 0               |
| Number of electric cooking zones      | 4               |
| Number of electric plates             | 0               |
| Number of radiant plates              | 4               |
| Number of halogen plates              | 0               |
| Number of induction plates            | 0               |
| Number of electric warming zones      | 0               |
| Location of control panel             | Front           |
| Basic surface material                | Ceramic Glass   |
| Main colour of product                | Black           |
| Electrical connection rating (W)      | 5500            |
| Gas connection rating (W)             | 0               |
| Gas type                              | N/A             |
| Current (A)                           | 24              |
| Voltage (V)                           | 220-240/380-415 |
| Frequency (Hz)                        | 50/60           |
| Length of Electrical Supply Cord (cm) | 0               |
| Plug type                             | No              |
| Gas connection                        | N/A             |
| Width of the product                  | 770             |
| Height of the product                 | 46              |
| Depth of the product                  | 510             |
| Minimum niche height                  | 42              |
| Minimum niche width                   | 750             |
| Niche depth                           | 490             |
| Net weight (kg)                       | 12              |
| Automatic programmes                  | No              |
|                                       |                 |