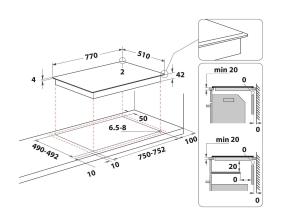

## HR 724 B H

12NC: F104321

GTIN (EAN) code: 5054645043217

| MAIN FEATURES                         |                 |
|---------------------------------------|-----------------|
| Product group                         | Hob             |
| Construction type                     | Built-in        |
| Type of control                       | Electronic      |
| Type of control settings              | -               |
| Number of gas burners                 | 0               |
| Number of electric cooking zones      | 4               |
| Number of electric plates             | 0               |
| Number of radiant plates              | 4               |
| Number of halogen plates              | 0               |
| Number of induction plates            | 0               |
| Number of electric warming zones      | 0               |
| Location of control panel             | Front           |
| Basic surface material                | Ceramic Glass   |
| Main colour of product                | Black           |
| Electrical connection rating (W)      | 5500            |
| Gas connection rating (W)             | 0               |
| Gas type                              | N/A             |
| Current (A)                           | 24              |
| Voltage (V)                           | 220-240/380-415 |
| Frequency (Hz)                        | 50/60           |
| Length of Electrical Supply Cord (cm) | 0               |
| Plug type                             | No              |
| Gas connection                        | N/A             |
| Width of the product                  | 770             |
| Height of the product                 | 46              |
| Depth of the product                  | 510             |
| Minimum niche height                  | 42              |
| Minimum niche width                   | 750             |
| Niche depth                           | 490             |
| Net weight (kg)                       | 12              |
| Automatic programmes                  | No              |
|                                       |                 |