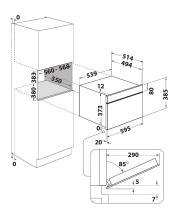

## **MD 344 IX H** 12NC: F096688

GTIN (EAN) code: 5016108966884

| MAIN FEATURES                         |                  |
|---------------------------------------|------------------|
| Product group                         | Microwave        |
| Commercial code                       | MD 344 IX H      |
| Main colour of product                | Stainless steel  |
| Type of micro-wave oven               | MW+Grill functio |
| Construction type                     | Built-in         |
| Type of control                       | Electronic       |
| Type of control settings              | LED              |
| Additional cooking method Grill       | Yes              |
| Crisp                                 | Yes              |
| Steam                                 | No               |
| Additional cooking method Fan cooking | No               |
| Clock                                 | Yes              |
| Automatic programmes                  | Yes              |
| Height of the product                 | 385              |
| Width of the product                  | 595              |
| Depth of the product                  | 468              |
| Minimum niche height                  | 380              |
| Minimum niche width                   | 556              |
| Niche depth                           | 550              |
| Net weight (kg)                       | 27               |
| Cavity capacity (l)                   | 31               |
| Turntable                             | Yes              |
| Turntable diameter (mm)               | 325              |
| Integrated Cleaning system            | No               |